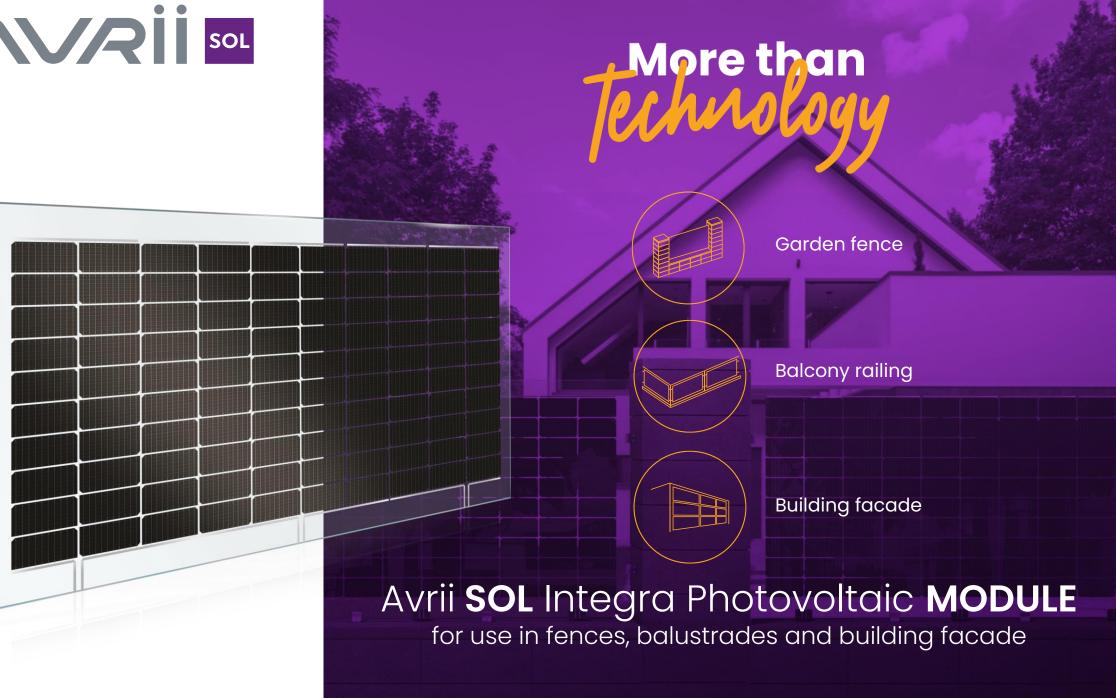

#### ARCHITECTURAL SOLUTIONS BY AVRII SOL INTEGRA

More than

Our **Avrii SOL Integra** product line seamlessly merges modern architectural concepts with photovoltaics, offering innovative and stylish solutions. Avrii SOL Integra introduces a realm of versatility, encompassing applications ranging from flexible carport solar structures to garden fencing panels and PV benches.

### AVRII SOL INTEGRA PHOTOVOLTAIC FENCE

# More than echology

Exceptionally weather-resistant

LID-free with high efficiency

Space-saving - alternative to popular rooftop or facade installations

Durable construction for long-lasting reliability

Product for responsible business looking to reduce electricity costs and have a positive impact on the environment

Avrii **SOL** Integra Photovoltaic **FENCE** for use in fences, balustrades