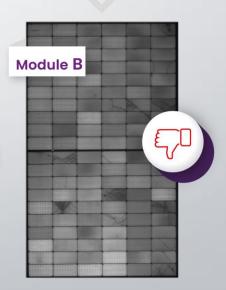

## Tested and proven quality

We place immense emphasis on the quality of our products. We monitor their quality through methods like the Electroluminescence (EL) Test, which reveals imperceptible damage to cell structures.

Even though photovoltaic modules might appear visually identical, the real distinction becomes apparent only after undergoing the Electroluminescence Test.

As demonstrated by the example of Modules A and B, they appear visually similar, but it's only the EL Test that uncovers numerous micro-cracks and cell structure damage.