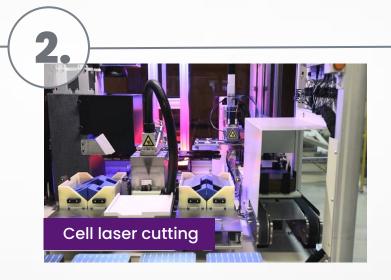

## Advanced technological solutions

An autonomous station for cutting cells using the low-temperature process (Thermal Stress Less) guarantees the highest cutting precision, and, as a result, superior quality of execution.

**REVIEW OF** 

**PRODUCTION STAGES** 

**Avrii SOL Module** 

**Production Line** 

### REVIEW OF **PRODUCTION STAGES**