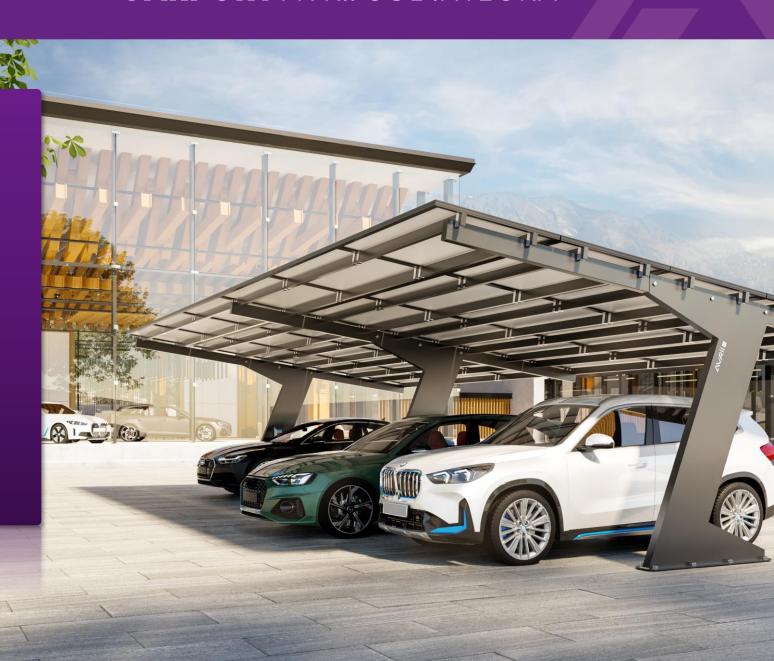

### **CARPORT** AVRII SOL INTEGRA

# More than Cer quy

Possibility of extension with additional parking spaces

Carport leg/suport designed for internal wiring, e.g., for EV charging

Additional energy for powering the building

All mounting components are made of stainless steel

Wind and snow resistance tests

Highly leakproof roofing of the structure

Carport Avrii SOL Integra

Premium parking space for your car

# Premium Parking space for your car

Carport Avrii SOL Integra enhances the attractiveness of the building it is placed next to, whether it's a real estate development, an office building, or a shopping centre. In addition to the obvious use of solar energy to reduce costs, a carport also builds a positive image and promotes investments as eco-friendly projects.