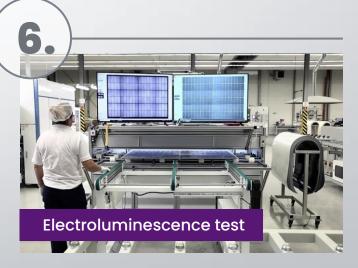

### QUALITY CONTROL AT EVERY PRODUCTION STAGE

## Tested and proven quality

We place immense emphasis on the quality of our products. We monitor their quality through methods like the Electroluminescence (EL) Test, which reveals imperceptible damage to cell structures.

Even though photovoltaic modules might appear visually identical, the real distinction becomes apparent only after undergoing the Electroluminescence Test.

As demonstrated by the example of Modules A and B, they appear visually similar, but it's only the EL Test that uncovers numerous micro-cracks and cell structure damage.