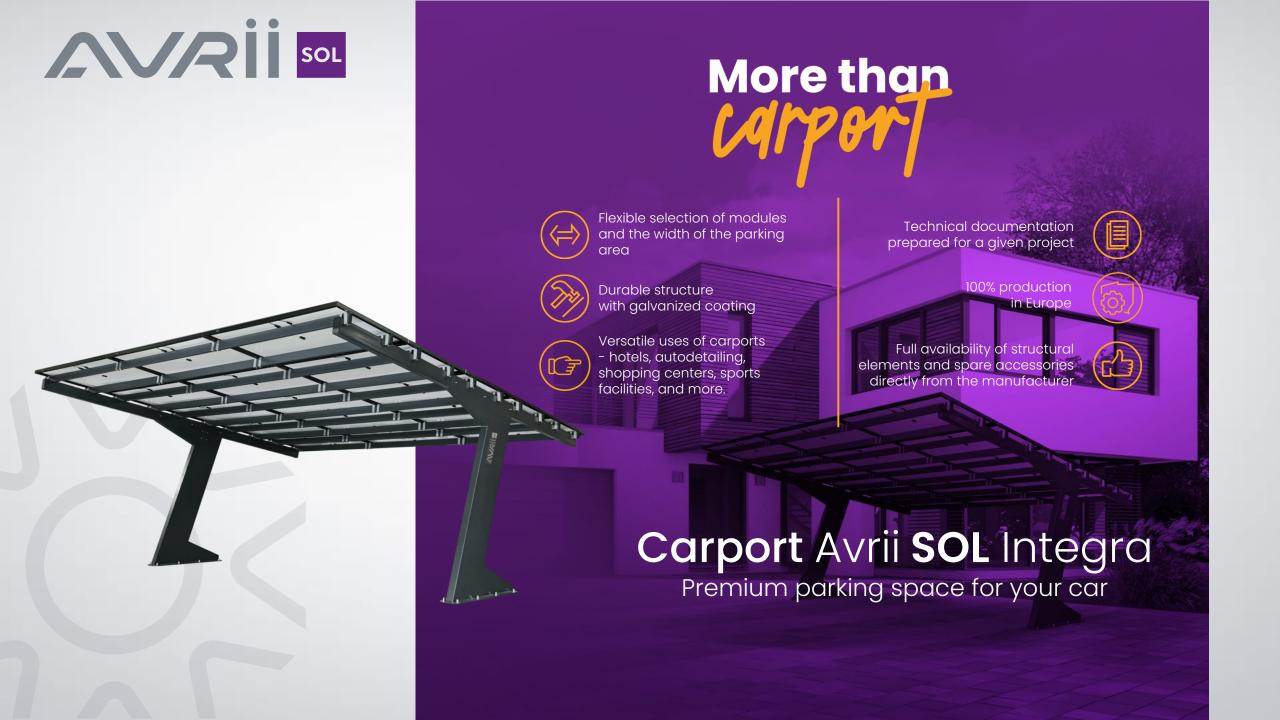

### **CARPORT** AVRII SOL INTEGRA

# More than Cer quy

Possibility of extension with additional parking spaces

Carport leg/suport designed for internal wiring, e.g., for EV charging

Additional energy for powering the building

All mounting components are made of stainless steel

Wind and snow resistance tests

Highly leakproof roofing of the structure

Carport Avrii SOL Integra

Premium parking space for your car

# Premium Parking space for your car

Carport Avrii SOL Integra enhances the attractiveness of the building it is placed next to, whether it's a real estate development, an office building, or a shopping centre. In addition to the obvious use of solar energy to reduce costs, a carport also builds a positive image and promotes investments as eco-friendly projects.