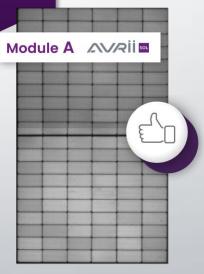

## Tested and proven quality

We place immense emphasis on the quality of our products. We monitor their quality through methods like the Electroluminescence (EL) Test, which reveals imperceptible damage to cell structures.

Even though photovoltaic modules might appear visually identical, the real distinction becomes apparent only after undergoing the Electroluminescence Test.

As demonstrated by the example of Modules A and B, they appear visually similar, but it's only the EL Test that uncovers numerous micro-cracks and cell structure damage.