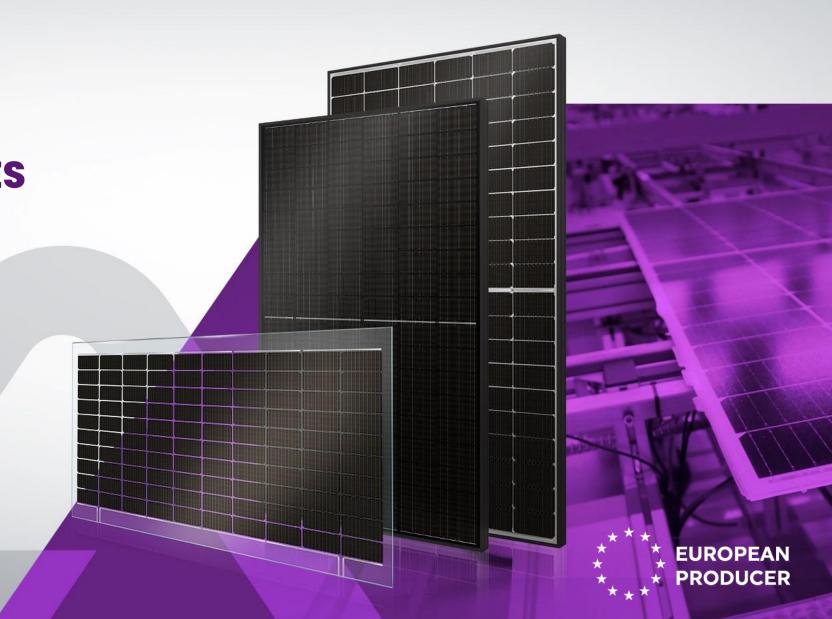

### MORE THAN TECHNOLOGY & MORE THAN DESIGN

# Endless possibilities

- choose from our wide array of models

BB BLACK – BLACK black foil, black frame

WB WHITE - BLACK white foil, black frame

WS WHITE - SILVER white foil, silver frame

**TS** TRANSPARENT – SILVER transparent foil, silver frame

**TB** TRANSPARENT – BLACK transparent foil, black frame