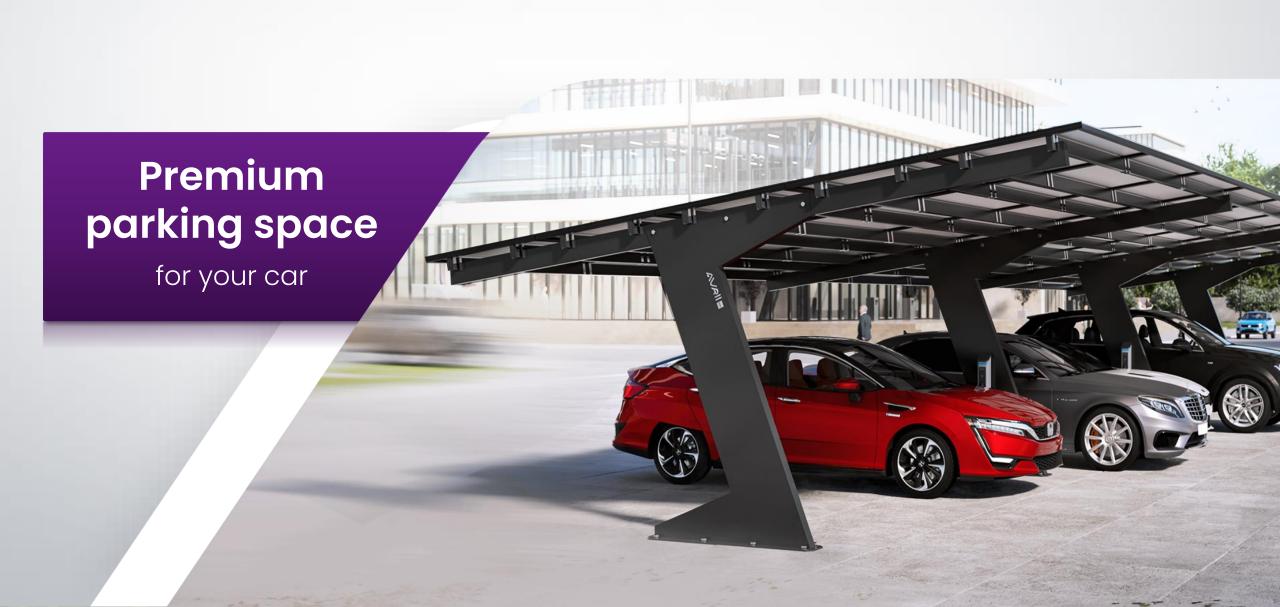

Wind and snow resistance tests

Highly leakproof roofing of the structure

Carport Avrii SOL Integra

Premium parking space for your car

# Premium Parking space for your car

Carport Avrii SOL Integra enhances the attractiveness of the building it is placed next to, whether it's a real estate development, an office building, or a shopping centre. In addition to the obvious use of solar energy to reduce costs, a carport also builds a positive image and promotes investments as eco-friendly projects.