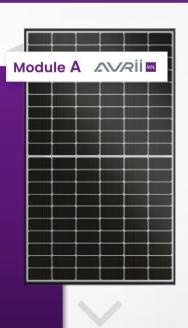

## Tested and proven quality

We place immense emphasis on the quality of our products. We monitor their quality through methods like the Electroluminescence (EL) Test, which reveals imperceptible damage to cell structures.

Even though photovoltaic modules might appear visually identical, the real distinction becomes apparent only after undergoing the Electroluminescence Test.

As demonstrated by the example of Modules A and B, they appear visually similar, but it's only the EL Test that uncovers numerous micro-cracks and cell structure damage.